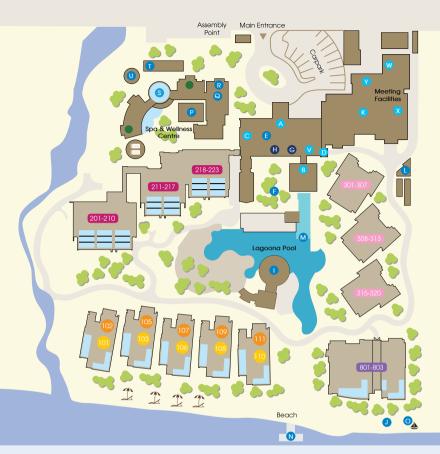

## Luxury Suites & Villa

- Luxury Lagoona Suite with Garden / Luxury Lagoona Suite with Partial Seaview
- Luxury Pool Suite / Luxury Pool Suite with Garden / Luxury Pool Suite with Partial Seaview / Physically-Challenged Luxury Pool Suite
- Oceanfront Luxury Pool Suite with Hammam (upper floor)
- Beachfront Luxury Pool Suite with Jet Pool & Hammam (ground floor)
- Wellness Sanctuary Suites
- The Imperial Beach Villa with Pools, Jet Pools & Hammams (1-4 Suites)

## **Guest Services**

- A Reception
- B Library
- C Elevator
- Wheelchair & Baby Changing Facilities

## Dining

- Sylea Restaurant
- Oryza Restaurant
- G Suar Private Dining
- 🕒 Suar Lounge & Karaoke Bar
- Passion Creole Restaurant & Swim-Up Bar
- J Cruso on the Beach Restaurant

### Recreation

- K Play Area
- l Kids Corner
- Lap Pool & Lagoona Pool (fresh water)
- N Jetty (Catamaran Boarding Point)
- O Watersports / Boat House

#### Spa & Wellness

- Beauty Salon
- 🔕 Gym
- R Multi-Activity Room
- S Hydrotherapy Multi Jets Pool
- 🚺 Sauna & Hammam
- U Yoga & Meditation Platform

#### Others

The Gallery
Business Centre
Latania Meeting & ConferenceRoom
Calliandra Boardroom